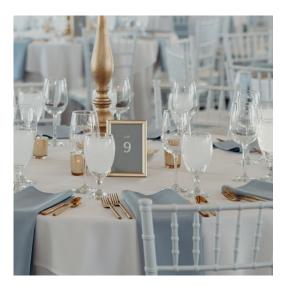

# linen + place setting options

Unless otherwise indicated, the following options are included in your menu price. All linens are a polyester blend unless otherwise noted.

#### tablecloth colors

WHITE IVORY LIGHT GRAY CHAMPAGNE (SATIN) NAVY BLUE BLACK WILLOW GREEN

### napkin colors

WHITE **IVORY** BLUSH PEACH RUST RED RASPBERRY BURGUNDY PLUM LILAC NAVY BLUE DUSTY BLUE POWDER BLUE **KELLY GREEN** WILLOW GREEN SAGE GREEN BLACK

#### place settings

.....

silver flatware

gold flatware

rose gold flatware

glassware + china

white with white

white with black

white with grey

white with peach

white with sage green

white with dusty blue

white with navy

white with lavender

white with plum

ivory with sage green