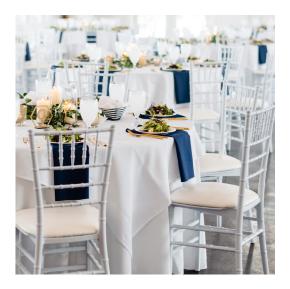

# linen + place setting options

Unless otherwise indicated, the following options are included in your menu price. All linens are a polyester blend unless otherwise noted.

#### tablecloth colors

WHITE IVORY LIGHT GRAY CHAMPAGNE (SATIN) NAVY BLUE BLACK WILLOW GREEN

### napkin colors

WHITE **IVORY** BLUSH PEACH RUST RED RASPBERRY BURGUNDY PLUM LILAC NAVY BLUE DUSTY BLUE POWDER BLUE **KELLY GREEN** WILLOW GREEN SAGE GREEN BLACK

#### place settings

.....

silver flatware

gold flatware

rose gold flatware

glassware + china

white with white

white with black

white with grey

white with peach

white with sage green

white with dusty blue

white with navy

white with lavender

white with plum

ivory with sage green