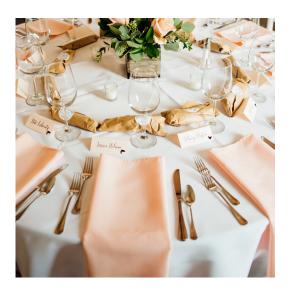

# linen + place setting options

Unless otherwise indicated, the following options are included in your menu price. All linens are a polyester blend unless otherwise noted.

#### tablecloth colors

WHITE IVORY LIGHT GRAY CHAMPAGNE (SATIN) NAVY BLUE BLACK WILLOW GREEN

### napkin colors

WHITE **IVORY** BLUSH PEACH RUST RED RASPBERRY BURGUNDY PLUM LILAC NAVY BLUE DUSTY BLUE POWDER BLUE **KELLY GREEN** WILLOW GREEN SAGE GREEN BLACK

white with grey

white with peach

white with sage green

white with dusty blue

white with navy

white with lavender

white with plum

ivory with sage green