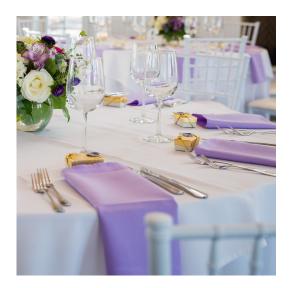

# linen + place setting options

Unless otherwise indicated, the following options are included in your menu price. All linens are a polyester blend unless otherwise noted.

#### tablecloth colors

WHITE IVORY LIGHT GRAY CHAMPAGNE (SATIN) NAVY BLUE BLACK WILLOW GREEN

### napkin colors

WHITE **IVORY** BLUSH PEACH RUST RED RASPBERRY BURGUNDY PLUM LILAC NAVY BLUE DUSTY BLUE POWDER BLUE **KELLY GREEN** WILLOW GREEN SAGE GREEN BLACK

#### place settings

.....

silver flatware

gold flatware

rose gold flatware

glassware + china

white with white

white with black

white with grey

white with peach

white with sage green

white with dusty blue

white with navy

white with lavender

white with plum

ivory with sage green