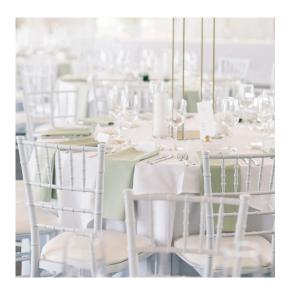

# linen + place setting options

Unless otherwise indicated, the following options are included in your menu price. All linens are a polyester blend unless otherwise noted.

#### tablecloth colors

WHITE IVORY LIGHT GRAY CHAMPAGNE (SATIN) NAVY BLUE BLACK WILLOW GREEN

### napkin colors

WHITE **IVORY** BLUSH PEACH RUST RED RASPBERRY BURGUNDY PLUM LILAC NAVY BLUE DUSTY BLUE POWDER BLUE **KELLY GREEN** WILLOW GREEN SAGE GREEN BLACK

#### place settings

.....

silver flatware

gold flatware

rose gold flatware

glassware + china

white with white

white with black

white with grey

white with peach

white with sage green

white with dusty blue

white with navy

white with lavender

white with plum

ivory with sage green