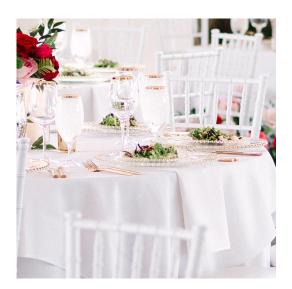

# linen + place setting options

Unless otherwise indicated, the following options are included in your menu price. All linens are a polyester blend unless otherwise noted.

#### tablecloth colors

WHITE IVORY LIGHT GRAY CHAMPAGNE (SATIN) NAVY BLUE BLACK WILLOW GREEN

### napkin colors

WHITE **IVORY** BLUSH PEACH RUST RED RASPBERRY BURGUNDY PLUM LILAC NAVY BLUE DUSTY BLUE POWDER BLUE **KELLY GREEN** WILLOW GREEN SAGE GREEN BLACK

#### place settings

.....

silver flatware

gold flatware

rose gold flatware

glassware + china

white with white

white with black